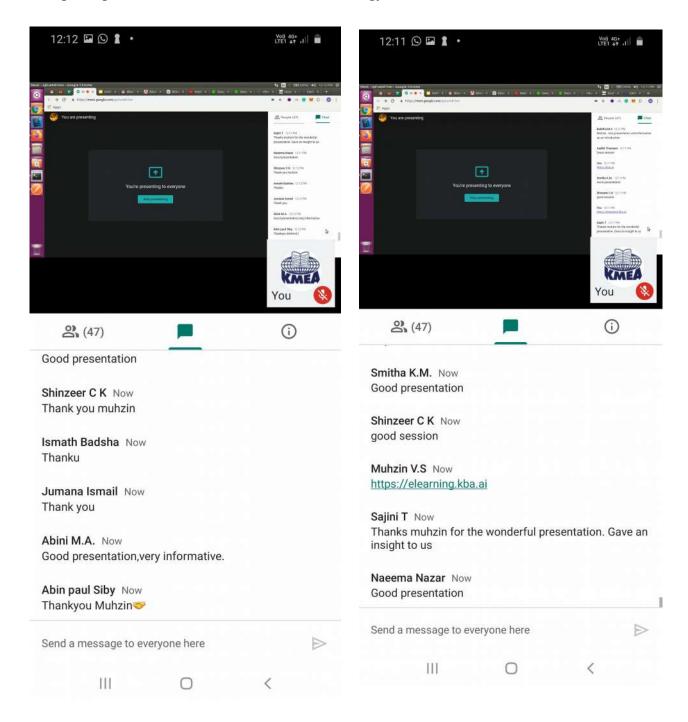

### 3) Consolidated feedback received from the participants

The students effectively participated in the webinar session. It was very informative and beneficial session and participants got a clear idea about the Block chain and Bitcoin Technology. The participants could clear their doubts like Bitcoin mining and digital currency security etc. It was very useful session for career opportunities. It gave confidence and interest to the participants in Block chain and bitcoin technology.

- Session was started on 11 AM in the presence our HOD Prof.Smitha K M (ECE department ) and other Respected teachers
- The session was conducted by Muhsin V.S (Research and Development Engineer, Kerala Block Chain Academy and Alumni ECE).
- The topic was 'Block chain and Bitcoin Technology'.
- It gave a clear informations and confidence to the participants in Block chain and Bitcoin Technology.
- The participants had an opportunity to ask doubts based on topic.
- The session came to an end at 12 PM after giving a briefing about the topic and clearing all the doubts that participants had .