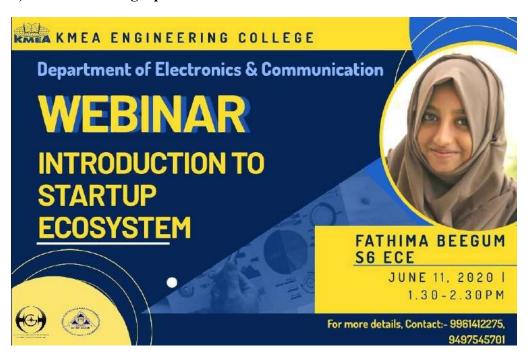

### **EVENT REPORT**

| Date of event: | 11 June 2020 | Program Coordinators name and contact details: | Binish M C  (Assistant professor ,ECE Department )  Naeema Nazar & Aadhil Thanseer  (Student coordinators , S6 ECE ) |
|----------------|--------------|------------------------------------------------|----------------------------------------------------------------------------------------------------------------------|
|                |              |                                                |                                                                                                                      |

Name of Event: Webinar presentation about 'INTRODUCTION TO STARTUP ECOSYSTEM'

Organized by: KMEA Engineering College, Edathala

Sponsored by: GEE, Association Of ECE, KMEA Engineering College

### 2) Brief overview of the sessions

The Webinar session was conducted on 11th june 2020 at 1.30 PM to 2.30 PM. The Webinar aims to create a clear idea and an interest about startup ecosystem. It aims to develop the clear knowledge about how to start a startup, how can overcome it's challenges etc. besides that it aims to give a confidence to participants in this field and pave the way for career opportunities.

- Session was started on 11 AM in the presence our HOD Prof.Smitha K M (ECE Department ) and other Respected teachers
- The session was conducted by Fathima Beegum (S6 ECE).
- The topic was 'Introduction to startup ecosystem'
- It gave a clear informations and confidence to the participants in startup ecosystem .
- The participants had an opportunity to ask doubts based on topic.
- The session came to an end at 2.30 PM after giving a brief information about the topic and clearing all the doubts that participants had.