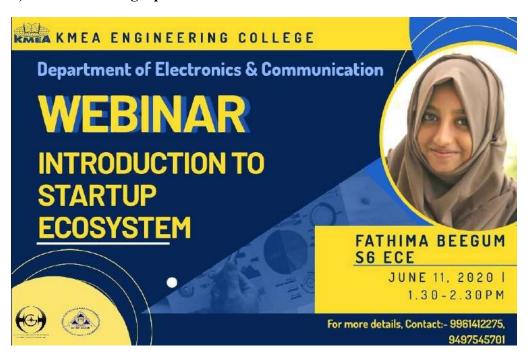

Name of Event: Webinar presentation about 'INTRODUCTION TO STARTUP ECOSYSTEM'

Organized by: KMEA Engineering College, Edathala

Sponsored by: GEE, Association Of ECE, KMEA Engineering College

- Session was started on 11 AM in the presence our HOD Prof.Smitha K M (ECE Department ) and other Respected teachers
- The session was conducted by Fathima Beegum (S6 ECE).
- The topic was 'Introduction to startup ecosystem'
- It gave a clear informations and confidence to the participants in startup ecosystem .
- The participants had an opportunity to ask doubts based on topic.
- The session came to an end at 2.30 PM after giving a brief information about the topic and clearing all the doubts that participants had.