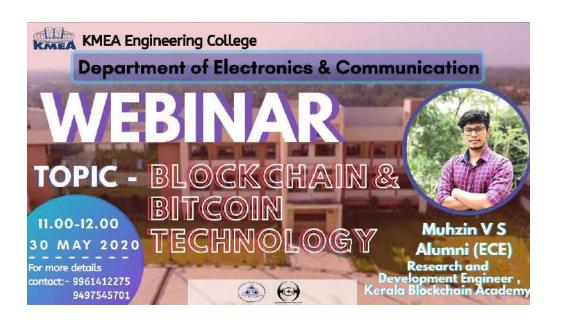

Name of Event: Webinar on 'BLOCK CHAIN AND BITCOIN TECHNOLOGY'

**Organized by:** KMEA Engineering College, Edathala

**Sponsored by:**GEE,Association Of ECE,KMEA Engineering College

### 2) Brief overview of the sessions

The Webinar session was conducted on 30th may 2020 at 11 AM to 12 PM .The Webinar aims to create a clear idea and an interest about block chain and bitcoin technology . It aims to develop the clear knowledge about decentralized digital currency , peer to peer electronic payment system , where users can anonymously transference of third - party authority and give

the informations about how much digital currency is secured and how to learn about it .besides that it aims to give a confidence to participants in this field and pave the way for career opportunities .

- Session was started on 11 AM in the presence our HOD Prof.Smitha K M (ECE department ) and other Respected teachers
- The session was conducted by Muhsin V.S (Research and Development Engineer, Kerala Block Chain Academy and Alumni ECE).
- The topic was 'Block chain and Bitcoin Technology'.
- It gave a clear informations and confidence to the participants in Block chain and Bitcoin Technology.
- The participants had an opportunity to ask doubts based on topic.
- The session came to an end at 12 PM after giving a briefing about the topic and clearing all the doubts that participants had .