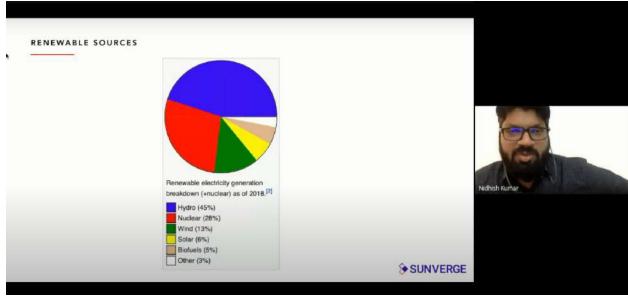

|  |
|                                          |  |
|                                          |  |
|                                          |  |
|                                          |  |
|                                          |  |

- \*NB: Attach the following documents:
  - 1. Registration Form Sample
  - 2. List of participants( attendance sheet with Signature)
  - 3. 2 Event photo (Covering Resource Person& Screen, Audience) with Date
  - 4. Poster/ Brochure
  - 5. Certificate Sample
  - 6. Feedback Form Sample
  - 7. Collected feedback (Should keep it in Department and produce whenever instructed)
  - 8. 2 Mins Video (Should keep it in Department and produce whenever instructed)

## Webinar Series 2021

# MECHANICAL ENGINEERING KMEA ENGINEERING COLLEGE







## Feedback - Webinar - Career Prospects in Renewable Energy

Date: 23 May 2021 Time: 11am

\* Required



1. Name of the Participant \*

| 2. | Designation *                                                         |
|----|-----------------------------------------------------------------------|
|    | Mark only one oval.                                                   |
|    | Student                                                               |
|    | Faculty Member                                                        |
|    | Other:                                                                |
| 3. | Department *                                                          |
| 4. | College/Organisation *                                                |
| 5. | Rate the Webinar  How