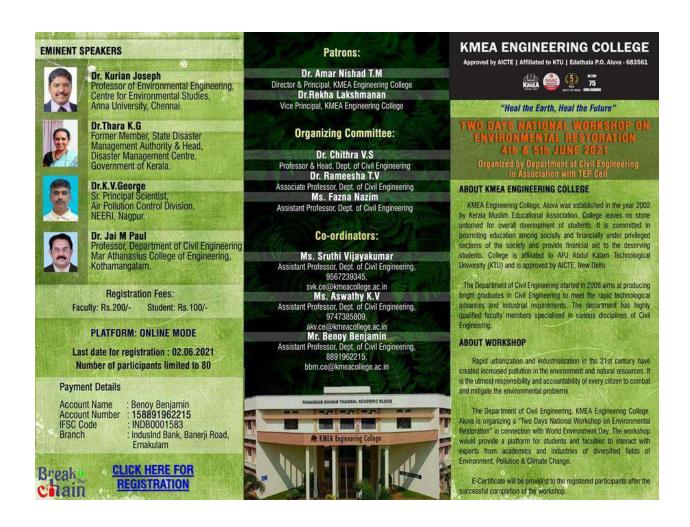

ictory function

Dr. Chithra V S, HOD, Dept. of Civil Engineering welcomed all to the valedictory function. Some of the participants shared their feedback regarding the workshop. After that, Mr. Benoy Benjamin, Asst. Professor, Dept. of Civil Engineering has given the concluding remarks about the workshop. Also he delivered the vote of thanks.

#### \*NB: Attach the following documents:

- 1. Registration Form Sample
- 2. List of participants(attendance sheet with Signature)
- 3. 2 Event photo (Covering Resource Person & Screen, Audience) with Date
- 4. Poster/ Brochure
- 5. Certificate Sample

- 6. Feedback Form Sample
- 7. Collected feedback (Should keep it in Department and produce whenever instructed)
- 8. 2 Minutes Video (Should keep it in Department and produce whenever instructed)





















## KMEA ENGINEERING COLLEGE

APPROVED BY AICTE

AFFILIATED TO KTU



## CERTIFICATE OF PARTICIPATION

This is to certify that \_\_\_\_\_Ms. NIGHAT PARVEEN \_Research Scholar of Central University of South Bihar has successfully participated in the online National Workshop on "Environmental Restoration" on 4 the 5 the June organised by the Department of Civil Engineering, KMEA Engineering College, Aluva.





| Name of the Department             | COMPUTER SCIENCE AND ENGINEERING |
|------------------------------------|----------------------------------|
| Name of the Head of the Department | Dr. REKHA LAKSHMANAN             |

| Type of Activity:  |  |  |  |
|--------------------|--|--|--|
| Webinar            |  |  |  |
|                    |  |  |  |
|