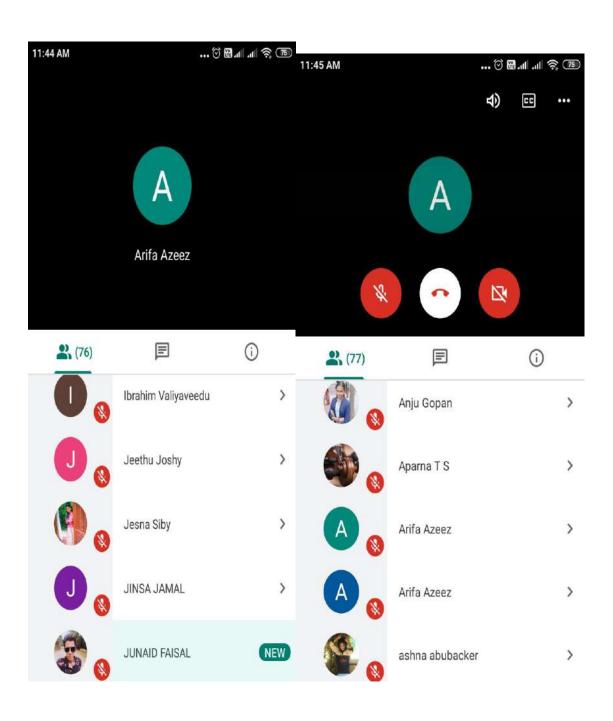

| Program Coordinators 1. Ms. Selin M               | Ms. Maria Joy    | Arifa Azeez A |
|---------------------------------------------------|------------------|---------------|
| Signature:                                        | Signature:       | Signature:    |
| <b>TEP Cell Dept. Coordinators</b> 1. Ms. Selin M | 2. Ms. Maria Joy |               |
| Signature:                                        | Signature:       |               |
| HOD                                               |                  | PRINCIPAL     |

| 1. Ms. Selin M M | s. Maria Joy Arifa Azeez | AA |
|------------------|--------------------------|----|
|------------------|--------------------------|----|

Signature: Signature: Signature: