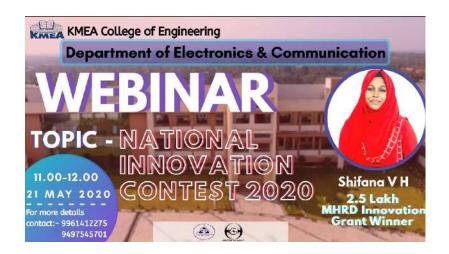

### **EVENT REPORT**

| Date of event:                                                    | 21/5/2020 | Program Coordinators name and contact details: | Mohammed Ismail H<br>Assistant Professor<br>Dept. of ECE<br>Mobile: 9961412275 |  |
|-------------------------------------------------------------------|-----------|------------------------------------------------|--------------------------------------------------------------------------------|--|
| Name of Event: Webinar on 'MHRD National Innovation Contest 2020' |           |                                                |                                                                                |  |

### 2) Brief overview of the sessions

The webinar was conducted on 21/5/2020 on the topic 'MHRD National Innovation Contest 2020 (NIC 2020)'. The resource person was Shifana V H (M-tech scholar, CUSAT). She is an alumni of KMEA Engineering College and MHRD innovation grant winner. The program was started with an introductory speech by HOD of ECE department Prof. Smitha K M. 21 students and 14 faculties attended the session.