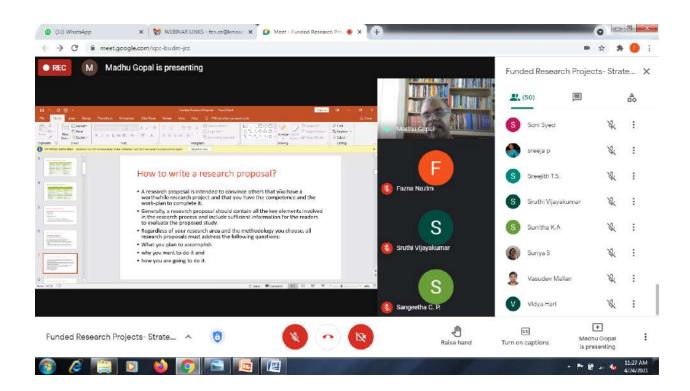

Name of Event: Webinar presentation about 'ETHICS IN PROFESSIONAL PRACTICE'

Organized by: KMEA Engineering College, Edathala

Sponsored by: GEE, Association Of ECE, KMEA Engineering College