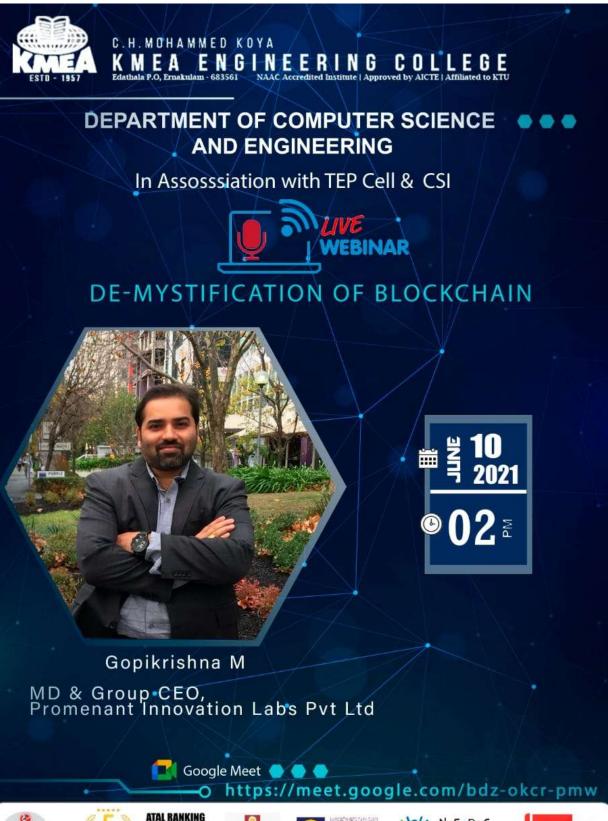

Name of Event: Webinar on 'BLOCK CHAIN AND BITCOIN TECHNOLOGY'

**Organized by:** KMEA Engineering College, Edathala

**Sponsored by:**GEE,Association Of ECE,KMEA Engineering College

### 2) Brief overview of the sessions

The Webinar session was conducted on 30th may 2020 at 11 AM to 12 PM .The Webinar aims to create a clear idea and an interest about block chain and bitcoin technology . It aims to develop the clear knowledge about decentralized digital currency , peer to peer electronic payment system , where users can anonymously transference of third - party authority and give

the informations about how much digital currency is secured and how to learn about it .besides that it aims to give a confidence to participants in this field and pave the way for career opportunities .

- Session was started on 11 AM in the presence our HOD Prof.Smitha K M (ECE department ) and other Respected teachers
- The session was conducted by Muhsin V.S (Research and Development Engineer, Kerala Block Chain Academy and Alumni ECE).
- The topic was 'Block chain and Bitcoin Technology'.
- It gave a clear informations and confidence to the participants in Block chain and Bitcoin Technology.
- The participants had an opportunity to ask doubts based on topic.
- The session came to an end at 12 PM after giving a briefing about the topic and clearing all the doubts that participants had .