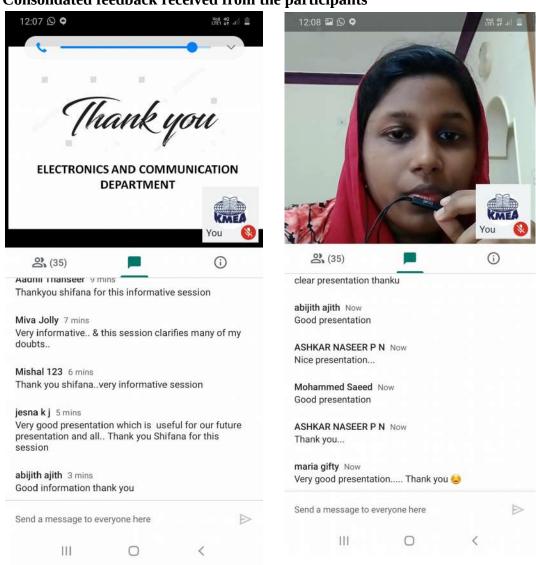

3) Consolidated feedback received from the participants

### 2) Brief overview of the sessions

The webinar was conducted on 21/5/2020 on the topic 'MHRD National Innovation Contest 2020 (NIC 2020)'. The resource person was Shifana V H (M-tech scholar, CUSAT). She is an alumni of KMEA Engineering College and MHRD innovation grant winner. The program was started with an introductory speech by HOD of ECE department Prof. Smitha K M. 21 students and 14 faculties attended the session.

The session was really informative and well arranged and all students gave very good feedback. Shifana V H explained all the details and formalities regarding NIC. IIC-MHRD's Innovation Cell is pleased to announce 2nd edition of IIC National Innovation Contest 2020 for all IIC Institutes. Drawing from the success and learnings of National Proof of Concept contest (POC contest -2019) & regional mentoring sessions 2019, National Innovation Contest 2020 is promulgated with improved process and features.