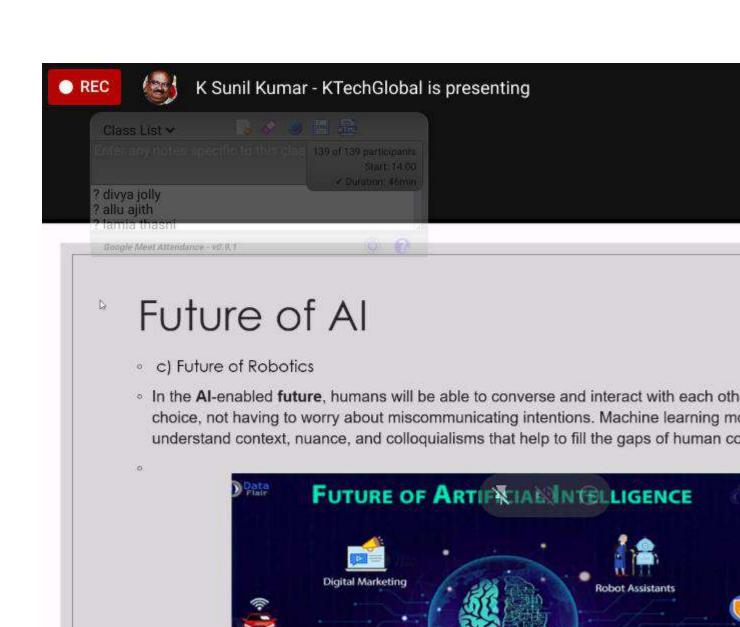

Title of proposal: Webinar on "Efficacy of AI"

**Abstract**: This webinar seeks to bring together deep learning practitioners and theorists to discuss progress that has been made on deep learning theory, and to identify promising avenues where theory is possible and useful. Speaker also discussed the basic concepts in Artificial Intelligence, Machine Learning and Deep Learning. Also relates the importance of AI in interdisciplinary streams.

#### **Workshop Impact:**

- The Computer Science and Engineering Department of KMEA engineering college had conducted a Webinar on "Efficacy of AI in association with Computer Scociety of India, on behalf of TEP(Technical empowerment) cell on" June 8<sup>th</sup>, 2020.
- The Session was handled by Dr.Sowmya.V, Assistant Professor at Amrita Center for Computational Engineering and Networking (CEN), Coimbatore Campus. The workshop was a certification program provided by NVIDIA.