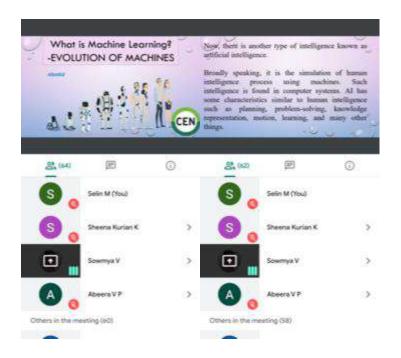

### **Workshop Impact:**

- The Computer Science and Engineering Department of KMEA engineering college had conducted a Webinar on "Efficacy of AI in association with Computer Scociety of India, on behalf of TEP(Technical empowerment) cell on" June 8<sup>th</sup>, 2020.
- The Session was handled by Dr.Sowmya.V, Assistant Professor at Amrita Center for Computational Engineering and Networking (CEN), Coimbatore Campus. The workshop was a certification program provided by NVIDIA.

#### **Program details**

| - 1 - 8- w www |              |          |             |                  |              |   |
|----------------|--------------|----------|-------------|------------------|--------------|---|
| Date           | Time         | Activity | Venue       | Infrastructural  | No. of       |   |
|                |              |          |             | requirements and | Perticipants |   |
|                |              |          |             | availability     |              |   |
| 08/06/2020     | 11 am – 12pm | Webinar  | Google Meet |                  | 87           |   |
|                |              |          |             |                  |              | 1 |