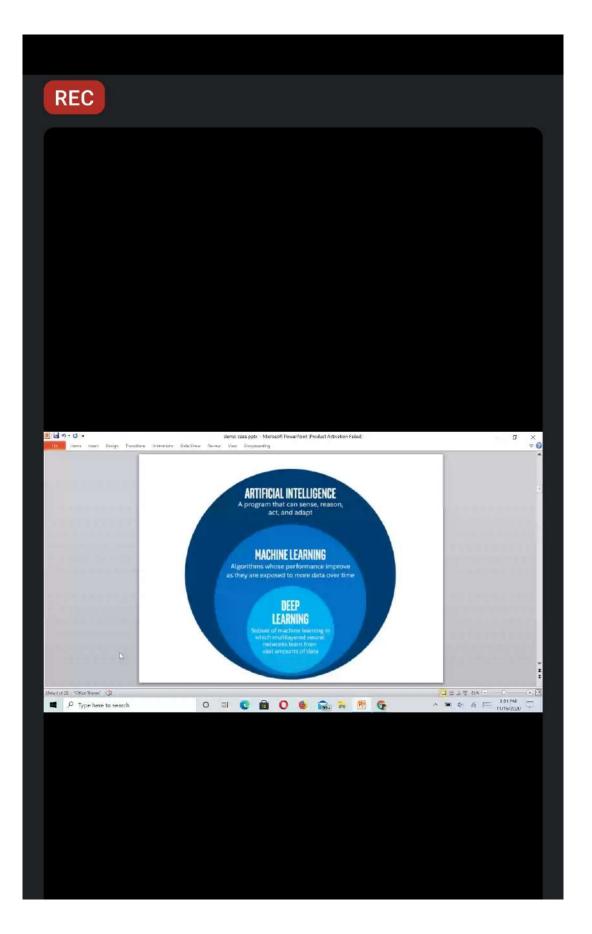

Title of proposal: Webinar on "Efficacy of AI"

**Abstract**: This webinar seeks to bring together deep learning practitioners and theorists to discuss progress that has been made on deep learning theory, and to identify promising avenues where theory is possible and useful. Speaker also discussed the basic concepts in Artificial Intelligence, Machine Learning and Deep Learning. Also relates the importance of AI in interdisciplinary streams.