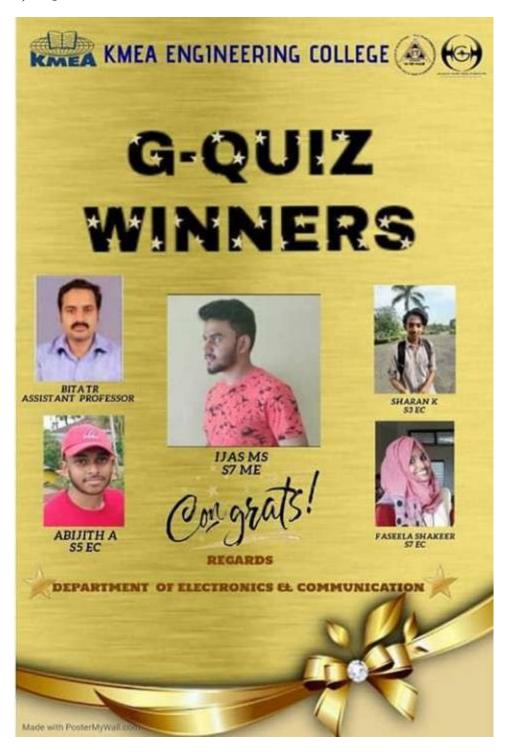

|            |

#### 4) Conclusion and Outcome

The Students were actively involved in the quiz. Student Coordinators and Supporters published quiz form to their official groups. It was very beneficial one to participants. It gave lot of knowledge about Engineers.

#### 5) Posters / Photographs



9an

#### 6)G-Quiz Winners:



| Program Coordinators                   |                                                            |
|----------------------------------------|------------------------------------------------------------|
| Name: Bilga Jacob, Naeema Nazar, Sajid | l Saleem, Govind, Abijith, Jumana, Mubaris, Divya, Aswathy |
| Signature:                             |                                                            |
| TEP Cell Dept. Coordinators            |                                                            |
| 1. Bilga Jacob                         | 2. Mohammed Ismail H                                       |
| Signature:                             | Signature:                                                 |
|                                        |