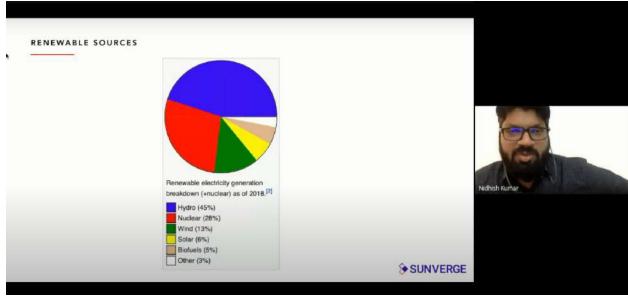

## KMEA ENGINEERING COLLEGE WORKSHOP

| Name of the Department             | COMPUTER SCIENCE AND ENGINEERING |
|------------------------------------|----------------------------------|
| Name of the Head of the Department | DR BIBIN VINCENT                 |