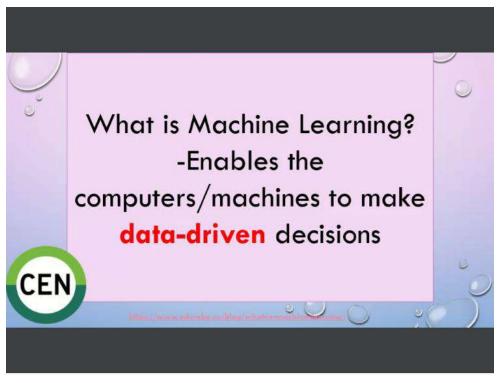

Title of proposal: Webinar on "Efficacy of AI"

**Abstract**: This webinar seeks to bring together deep learning practitioners and theorists to discuss progress that has been made on deep learning theory, and to identify promising avenues where theory is possible and useful. Speaker also discussed the basic concepts in Artificial Intelligence, Machine Learning and Deep Learning. Also relates the importance of AI in interdisciplinary streams.