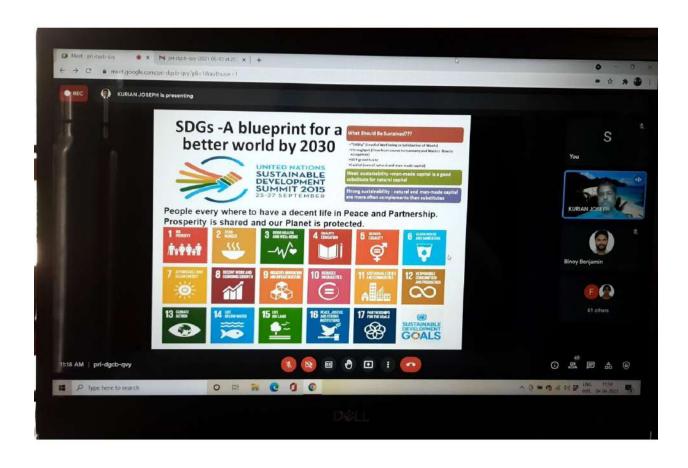

ry function

Dr. Chithra V S, HOD, Dept. of Civil Engineering welcomed all to the valedictory function. Some of the participants shared their feedback regarding the workshop. After that, Mr. Benoy Benjamin, Asst. Professor, Dept. of Civil Engineering has given the concluding remarks about the workshop. Also he delivered the vote of thanks.

#### \*NB: Attach the following documents:

- 1. Registration Form Sample
- 2. List of participants(attendance sheet with Signature)
- 3. 2 Event photo (Covering Resource Person & Screen, Audience) with Date
- 4. Poster/ Brochure
- 5. Certificate Sample

- 6. Feedback Form Sample
- 7. Collected feedback (Should keep it in Department and produce whenever instructed)
- 8. 2 Minutes Video (Should keep it in Department and produce whenever instructed)





















## KMEA ENGINEERING COLLEGE

APPROVED BY AICTE

AFFILIATED TO KTU



## CERTIFICATE OF PARTICIPATION

This is to certify that \_\_\_\_\_Ms. NIGHAT PARVEEN \_Research Scholar of Central University of South Bihar has successfully participated in the online National Workshop on "Environmental Restoration" on 4 the 5 the June organised by the Department of Civil Engineering, KMEA Engineering College, Aluva.





| Name of the Department             | COMPUTER SCIENCE AND ENGINEERING |
|------------------------------------|----------------------------------|
| Name of the Head of the Department | Dr. REKHA LAKSHMANAN             |

| Type of Activity:  |  |  |  |
|--------------------|--|--|--|
| Webinar            |  |  |  |
|                    |  |  |  |
|